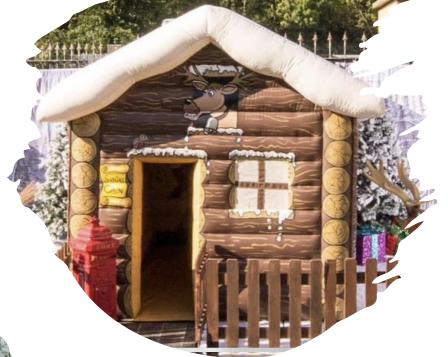

#### Christmas in The Fa

(In the grounds of St. John's Church, Victoria

10th December

Festive Fun & Carols

Join us from 2pm for:

- Christmas Market
- Seasonal food & drink
- Santa's Grotto
- Giant Snow Globe

Experience the

Joy of

**Christmas!** 

Followed at 4pm by

- Tree lighting
- Festive

### **Festive Carols - December 2022**

- Community Event
- Free Inflatable Snow Globe & Father Christmas Grotto & gift
- School and Church Community Carols
- Refreshments from Rotary Burnham Beeches and The Dub