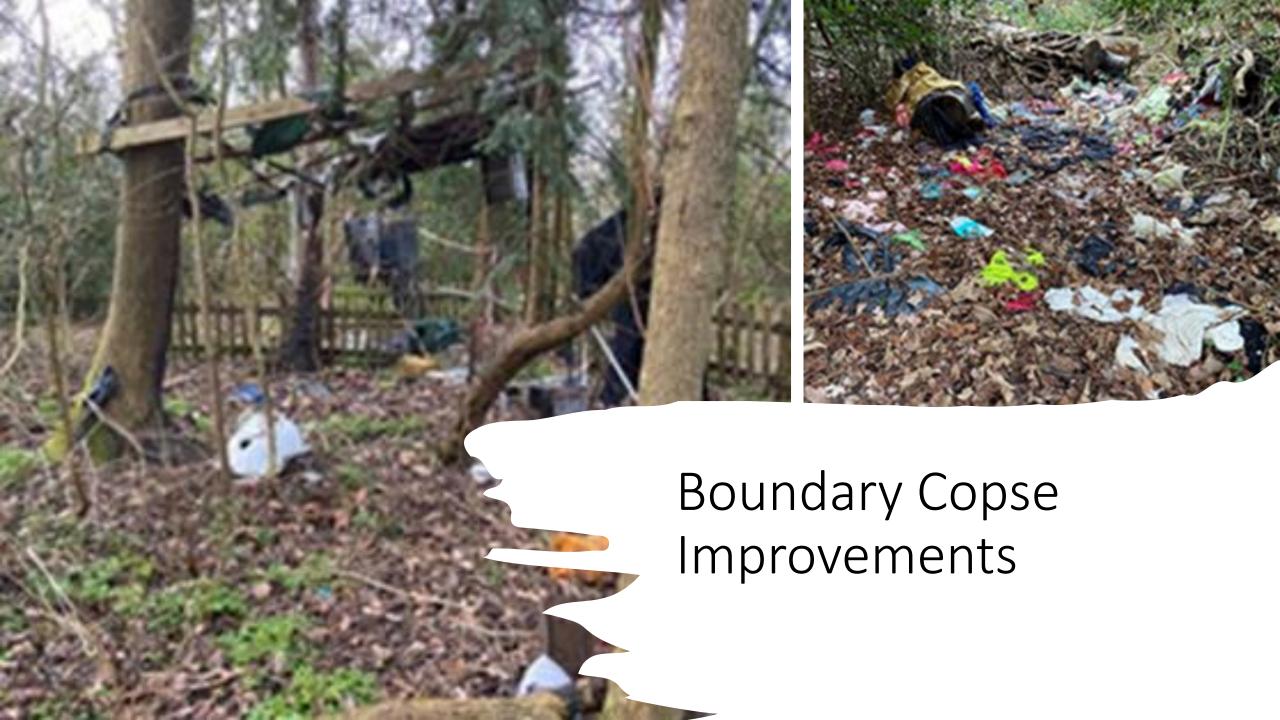

FRPC Parish Council for The Farnhams

Boundary Copse Improvements

Demolition of Old Guide Hut in Farnham Common

Farnham Common Playground Replacement