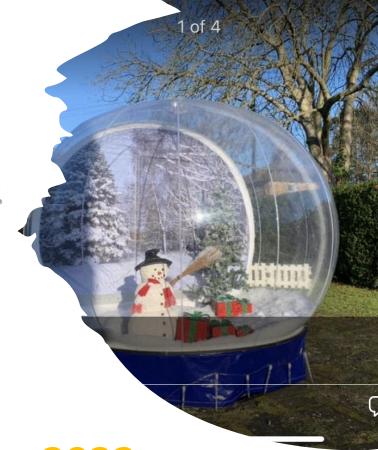

#### Christmas in The Fa

(In the grounds of St. John's Church, Victoria

10th December

Festive Fun & Carols

Join us from 2pm for:

- Christmas Market
- Seasonal food & drink
- Santa's Grotto
- Giant Snow Globe

Experience the

Joy of

**Christmas!** 

Followed at 4pm by

- Tree lighting
- Festive

### **Festive Carols - December 2022**

- Community Event
- Free Inflatable Snow Globe & Father Christmas Grotto & gift
- School and Church Community Carols
- Refreshments from Rotary Burnham Beeches and The Dub