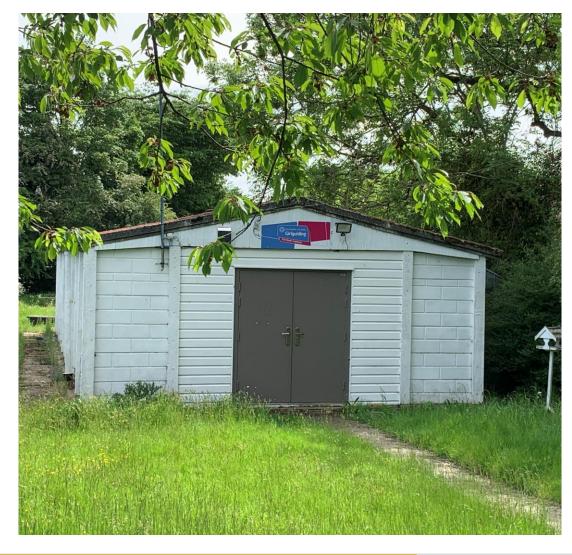

FRPC Parish Council for The Farnhams

Boundary Copse Improvements

Demolition of Old Guide Hut in Farnham Common

Farnham Common Playground Replacement

## Demolition of Old Guide Hut

- Location: Farnham Common Sports Ground
- Demolition of Guide Hut, including site clearance and asbestos removal.
- Alternative facility already sourced and agreed with the local Guides unit within the Parish