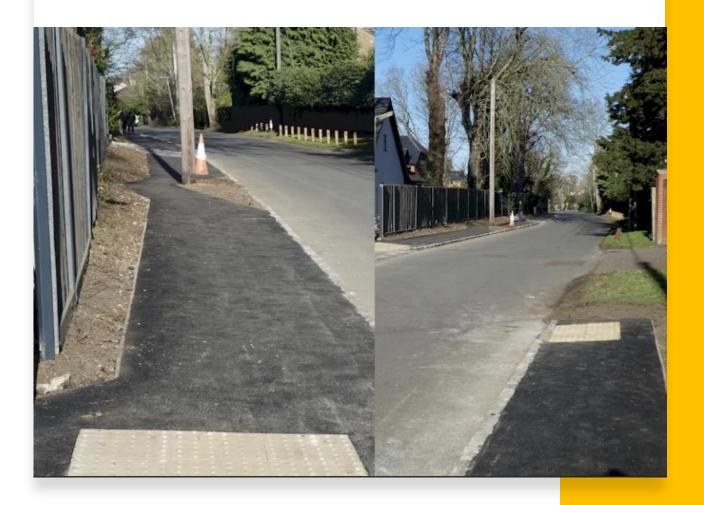

#### **Blackpond Lane Footway Extension**

#### Jointly funded Project;

- Buckinghamshire Council
- Community Board
- Farnham Royal Parish Council

#### Outcome:

 Providing safer and improved pedestrian access along Blackpond Lane, to local amenities and facilities.