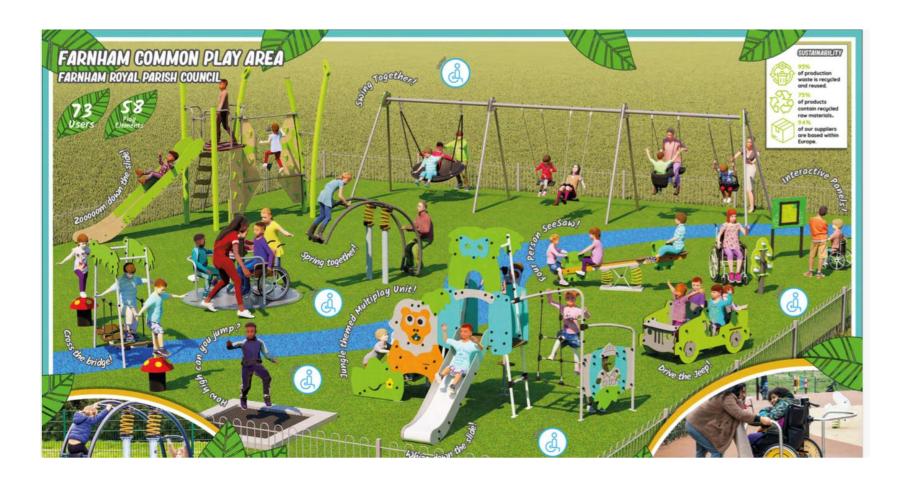

FRPC Parish Council for The Farnhams

Boundary Copse Improvements

Demolition of Old Guide Hut in Farnham Common

Farnham Common Playground Replacement

## Farnham Common Existing Playground Replacement