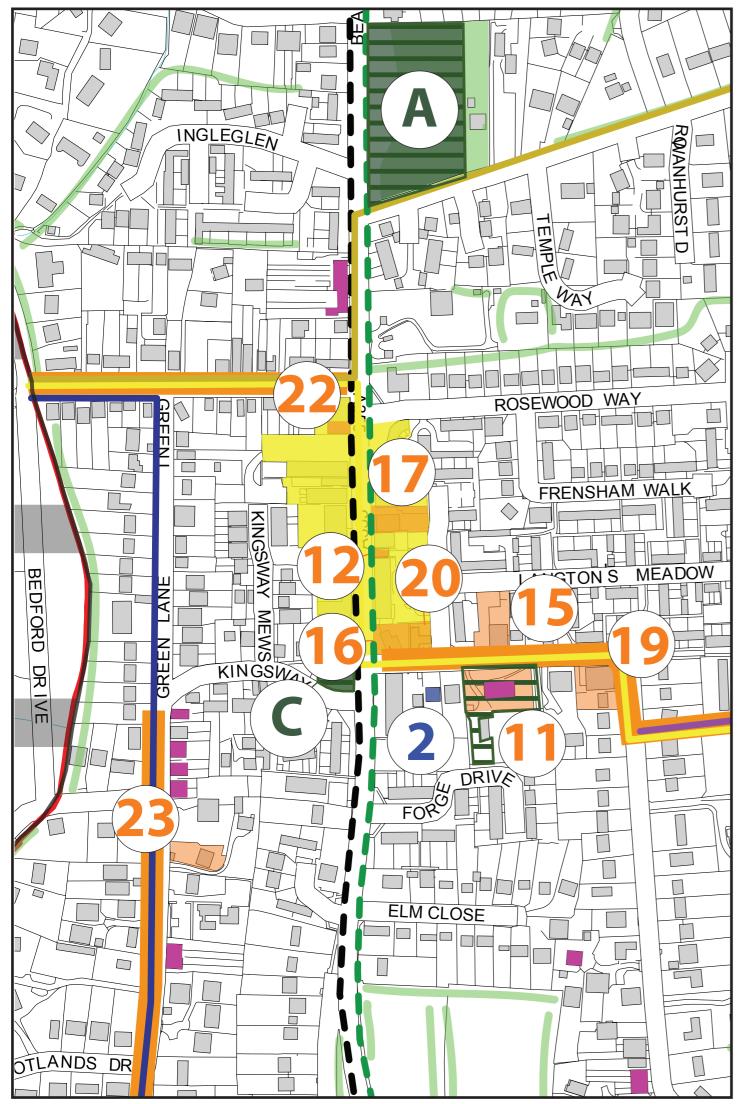

## FAR 3: Local Green Spaces

- A. Temple Dell
- C. Kingsway Village Green

# FAR 7: Local Community Uses and Pubs

Local Community Uses and Pubs

- 11. St John's Church
- 12. Living World International Church
- 15. The Victoria Public House
- 16. The Foresters Public House
- 17. The Stag and Hounds Public House
- 19. Farham Common Village Hall
- 20. Farnham Common Community Library
- 22. Carling Dental Practise
- 23. Southmead Doctor's Surgery

## **FAR 8: Early Years Provision**

**Early Years Provision** 2. Little Oaks Montessori Nursery School