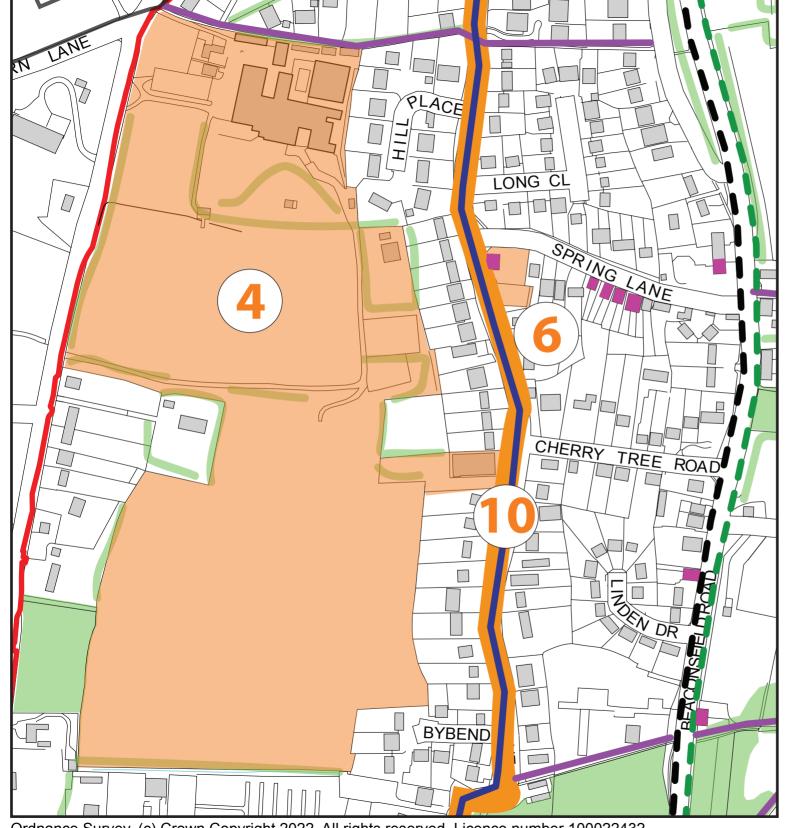

Ordnance Survey, (c) Crown Copyright 2022. All rights reserved. Licence number 100022432

## **FAR 7: Local Community Uses and Pubs**

Local Community Uses and Pubs

- 4. Caldicott Preparatory School
- 6. The Emperor Public House
- 10. Chandos Lodge Nursing Home