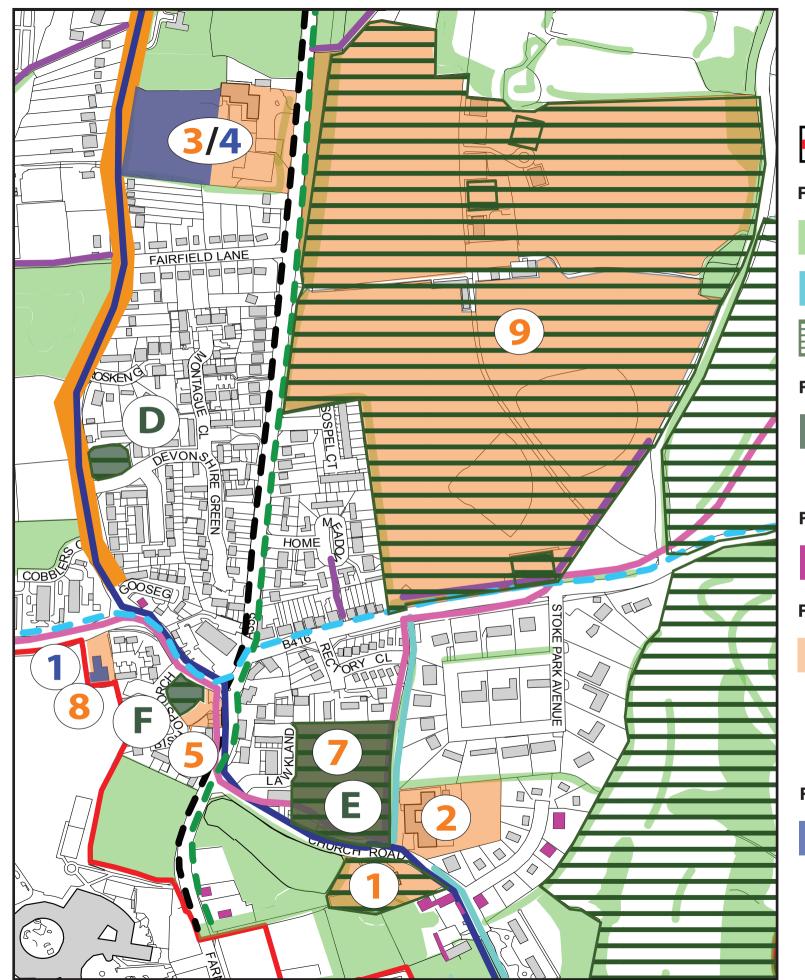

### FAR 2: Green and Blue Infrastructure Network

Existing Green Infrastructure with Biodiversity Value

Existing Blue Infrastructure with Biodiversity Value

Open Amenity Space

#### FAR 3: Local Green Spaces

#### Local Green Spaces

- D. Devonshire Green
- E. Farnham Royal Cricket Club, Church Road
- F. Bishops Orchard

## FAR 6: Local Heritage Assets

Local Heritage Assets

# FAR 7: Local Community Uses and Pubs

Local Community Uses and Pubs

- 1. St Mary's Church
- 2. St Mary's Church of England Primary School
- 3. Dair House School
- 5. Dukes Head Public House
- 8. Farnham Royal Village Hall
- 9. Farnham Park Playing Fields

## FAR 8: Early Years Provision

#### Early Years Provision

- 1. Wise Owls
- 4. Dair House School

FAR 10: Sustainable Travel Key Locations Bus Routes Bus Routes Bus X74 and 103 Bus 53 Bus 83 Public Right of Ways Footpath Bridleway Cycling routes National Cycle Route 461 Proposed cycle route linking Stoke Poges, Farnham Royal and